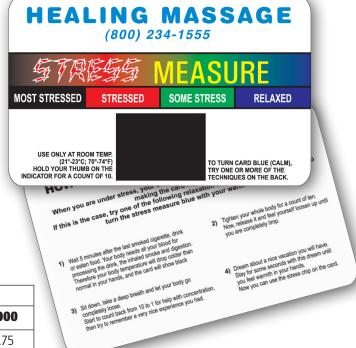

## Don't stress out over your next promotion!

Plastic Stress Measure card with stress square indicator and custom imprint on top front. Stress reduction techniques on back.

Hold the square between your thumb and forefinger for 15 seconds, release, and check your stress level on the indicator.

### **Specifications:**

Overall Product Size:

3-3/8"W × 2-1/8"H × .020"

Imprint Area Size: 3"W × 3/8"H

Imprint on front

Weight: 9 lbs./M